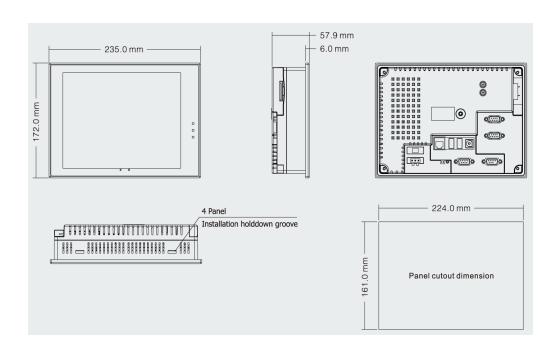

L010838

| Performance Specification |                                                                    |
|---------------------------|--------------------------------------------------------------------|
| Display                   | 8" TFT                                                             |
| Resolution                | 800 x 600 Pixels                                                   |
| Color                     | 65536 Colors                                                       |
| Backlight                 | LED                                                                |
| Brightness                | 300 cd/m <sup>2</sup>                                              |
| Backlight Life            | 50.000 Hrs                                                         |
| Touch Panel               | 4-Wire Precision Resistance Network                                |
| Processor                 | 32-bit RISC CPU 520 MHz                                            |
| Memory                    | 16 MB FLASH, 32 MB SDRAM                                           |
| Expandable Memory         | 2 USB Hosts, 1 SD Card                                             |
| Recipe Memory & RTC       | 512 KB & RTC                                                       |
| Printer Port              | USB/Serial Port                                                    |
| Ethernet                  | 10/100 Base-T                                                      |
| Audio Interface           | 1 Audio Output Interface                                           |
| Video Interface           | None                                                               |
| Program Download          | USB Slave/Serial Port/Ethernet Port                                |
| COM Port                  | COM0:RS232/RS485-2/RS485-4, COM1:RS232/RS485-2/RS485-4, COM0:RS232 |
| Expansion Port            | MPI                                                                |
| Electrical Specification  |                                                                    |
| Rated Power               | 8 W                                                                |
| Rated Voltage             | 24 VDC                                                             |
| Input Range               | 12~28 VDC                                                          |
| Power Down Allowed        | < 3ms                                                              |
| Insulation Resistance     | > 50M Ω @ 500 VDC                                                  |
| Dielectric Strength Test  | 500 VAC 1 Minute                                                   |
| Structure Specification   |                                                                    |
| Shell Color               | Light-Grey                                                         |
| Shell Material            | ABS                                                                |
| Dimensions(mm)            | 235 x 172 x 57.9                                                   |
| Cutout Size(mm)           | 224 x 161                                                          |
| Weight                    | 1.27kg                                                             |
| Environment Specification |                                                                    |
| Operating Temperature     | 0°~45° C                                                           |
| Operating Humidity        | 10~90% Non-Condensing                                              |
| Storage Temperature       | -10°~60° C                                                         |
| Storage Humidity          | 10~90% Non-Condensing                                              |
| Shockproof Test           | 10~25Hz (X,Y,Z Direction, 2G, 30 Minutes)                          |
| Cooling Method            | Natural Air Cooling                                                |
| Certification             |                                                                    |
| Degree of Protection      | IP65 (Front Panel)                                                 |
| CE Certification          | Comply with EN61000-6-2:2005 and EN61000-6-4:2007 Standards        |
| FCC Compatibility         | Complies with FCC Class A                                          |